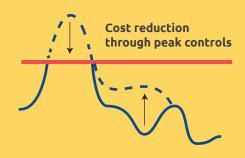

## Manage Your Energy

We provide software integrated solutions with energy-saving features, such as local load management and automated scheduled time-of-use (TOU) charging to avoid peak power demand.