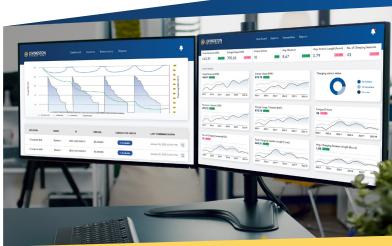

## **Management Dashboard**

Driver and station data insights let you control, monitor and update advanced settings in real time. This system has been built to meet government reporting requirements.

#### Software Platform

## Manage Your Stations

- Optimized energy management and scheduled charging
- Advanced analytics and reporting
- 24/7 station and network monitoring
- Robust API with real time data synchronization for easy integrations