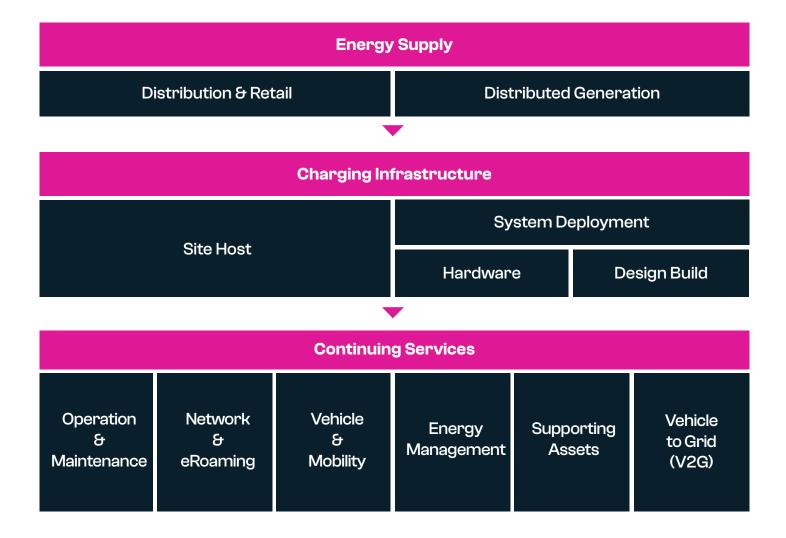

Your Single Source for an Integrated Energy Ecosystem

# A Network of Industry Leaders

Full Coverage Across the Value Chain

Lynkwell offers a comprehensive EV charging solution, providing a single point of accountability and support from site design through post-installation optimization. The Lynkwell X-Change™ platform is the nexus of vetted installers, integrations, and partners all powered by our 100% US-based support team to provide a superior experience and success throughout the USA and Canada.