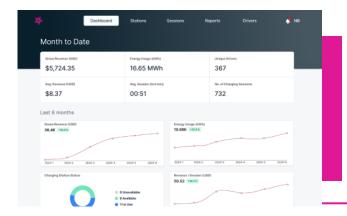

## ViaLynk<sup>™</sup> Suite of Solutions

Drive the energy transformation with software that enhances efficiency and creates value for you and your customers.

## ViaLynk <sup>™</sup> Network Manager

Establish a secure and exclusive network with administrative control over charging operations. Easily control pricing, energy management and more.

- · Customize dashboard branding
- · Effortlessly manage and monitor charging
- · Set up timely alerts to stay informed

## ViaLynk<sup>™</sup> Site Host Manager

Enhance the charging experience for your business and drivers with a full suite of EV charging management tools.

- Tailor charging for specific driver groups
- Optimize with advanced analytics and reporting
- · Streamline billing with simplified payment options

## ViaLynk <sup>™</sup> Driver App

Trusted by drivers nationwide, the ViaLynk app simplifies the charging experience. Drivers can find nearby stations while monitoring availability in real-time, make payments remotely, track energy usage and cost, and receive alerts about charging status.